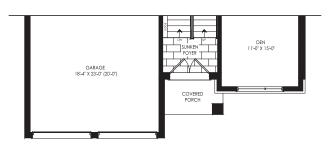

## The Hudson

Elevation A 1641 sq.ft Elevation B 1641 sq.ft Elevation C 1641 sq.ft

ALL ELEVATIONS INCLUDE 310 SQ.FT OF FINISHED BASEMENT

**Elevation A**Ground Floor

**Elevation B**Ground Floor

**Elevation C**Ground Floor