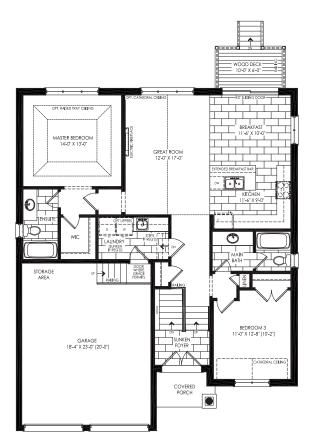

## The Hudson

Elevation A 1641 sq.ft Elevation B 1641 sq.ft Elevation C 1641 sq.ft

ALL ELEVATIONS INCLUDE 310 SQ.FT OF FINISHED BASEMENT

**Elevation A**Ground Floor

**Elevation B**Ground Floor

**Elevation C**Ground Floor