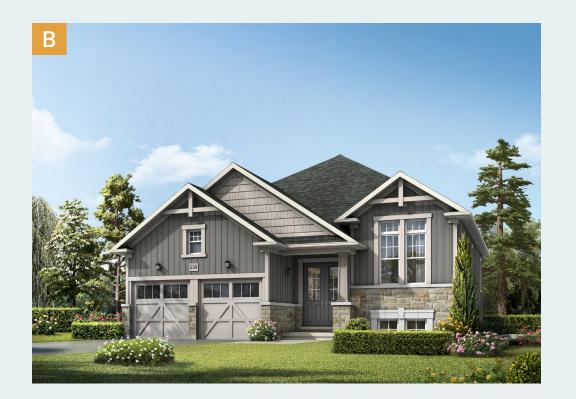

## The Hudson

ALL ELEVATIONS INCLUDE 310 SQ.FT OF FINISHED BASEMENT

Elevation A 1641 sq.ft
Elevation B 1641 sq.ft
Elevation C 1641 sq.ft

## The Hudson

Elevation A 1641 sq.ft Elevation B 1641 sq.ft Elevation C 1641 sq.ft

ALL ELEVATIONS INCLUDE 310 SQ.FT OF FINISHED BASEMENT

**Elevation A**Ground Floor

**Elevation B**Ground Floor

**Elevation C**Ground Floor