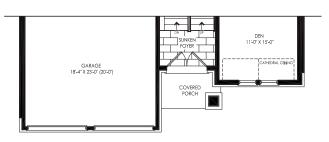

## The Hudson

Elevation A 1641 sq.ft Elevation B 1641 sq.ft Elevation C 1641 sq.ft

ALL ELEVATIONS INCLUDE 310 SQ.FT OF FINISHED BASEMENT

**Elevation A**Ground Floor

**Elevation B**Ground Floor

**Elevation C**Ground Floor