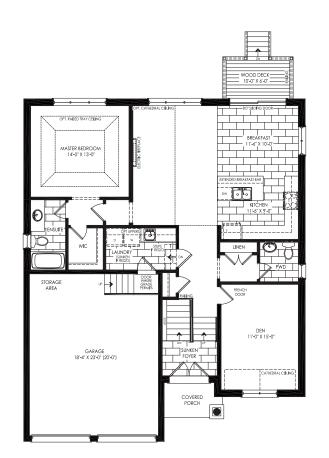

## The Hudson

Elevation A 1641 sq.ft Elevation B 1641 sq.ft Elevation C 1641 sq.ft

ALL ELEVATIONS INCLUDE 310 SQ.FT OF FINISHED BASEMENT

**Elevation A**Ground Floor

**Elevation B**Ground Floor

**Elevation C**Ground Floor

**Elevation A**Optional Ground Floor with 3 Bedroom

**Elevation B**Optional Ground Floor with 3 Bedroom

**Elevation C**Optional Ground Floor with 3 Bedroom

**Elevation A**Basement

Elevation B Basement

**Elevation C**Basement