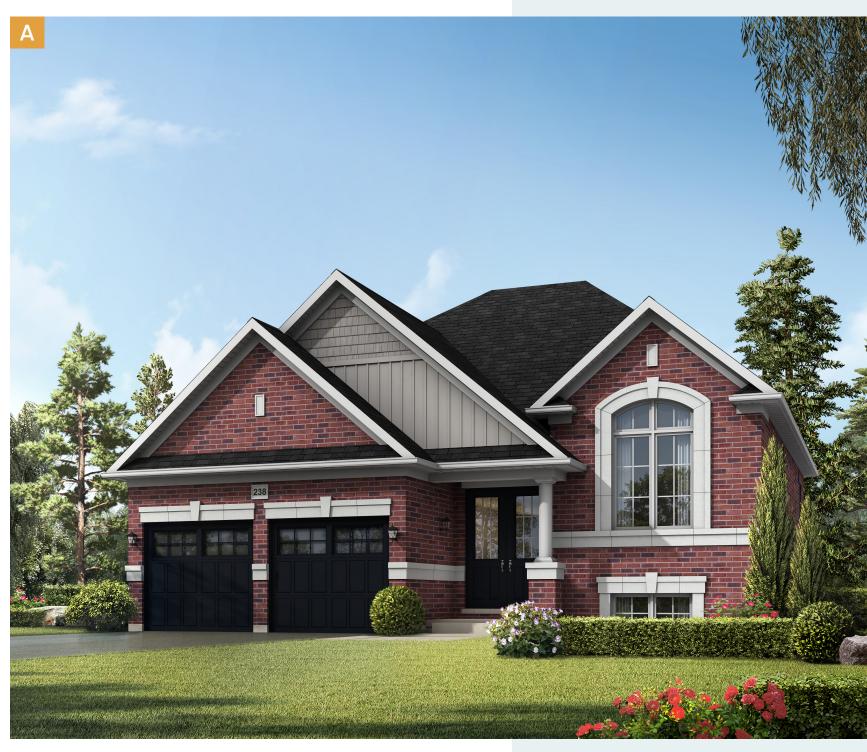

## The Hudson

ALL ELEVATIONS INCLUDE 310 SQ.FT OF FINISHED BASEMENT

Elevation A 1641 sq.ft
Elevation B 1641 sq.ft
Elevation C 1641 sq.ft

## The Hudson

Elevation A 1641 sq.ft Elevation B 1641 sq.ft Elevation C 1641 sq.ft

ALL ELEVATIONS INCLUDE 310 SQ.FT OF FINISHED BASEMENT

**Elevation A**Ground Floor

**Elevation B**Ground Floor

**Elevation C**Ground Floor